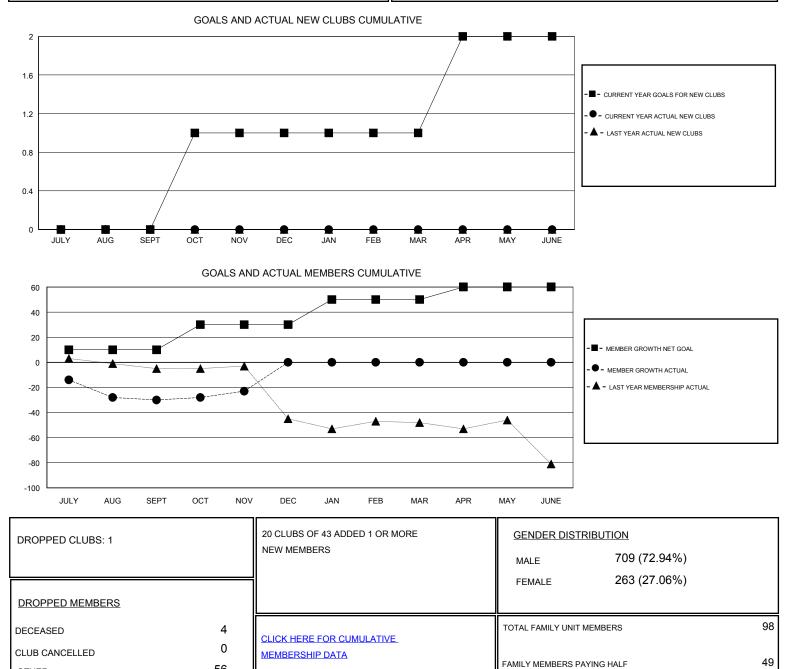

## District 2 E1

Results as of: 11/30/2019

| GMT:                  | LOCATION TEXAS |           |               |                       |                           |                         | GMT CA                                             |
|-----------------------|----------------|-----------|---------------|-----------------------|---------------------------|-------------------------|----------------------------------------------------|
| Clubs                 |                |           |               | Members               |                           |                         |                                                    |
| RESULTS FOR 2019-2020 |                |           |               | RESULTS FOR 2019-2020 |                           |                         |                                                    |
| QUARTER               | NEW CLUB GOAL  | NEW CLUBS | DROPPED CLUBS | QUARTER               | MEMBER GROWTH NET<br>GOAL | MEMBER GROWTH<br>ACTUAL | DROPPED<br>MEMBERS ACTUAL<br>(including transfers) |
| JULY/AUG/SEPT         | 0              | 0         | 0             | JULY/AUG/SEPT         | 10                        | 23                      | 49                                                 |
| OCT/NOV/DEC           | 1              | 0         | 1             | OCT/NOV/DEC           | 20                        | 25                      | 11                                                 |
| JAN/FEB/MAR           | 0              | 0         | 0             | JAN/FEB/MAR           | 20                        | 0                       | 0                                                  |
| APR/MAY/JUNE          | 1              | 0         | 0             | APR/MAY/JUNE          | 10                        | 0                       | 0                                                  |